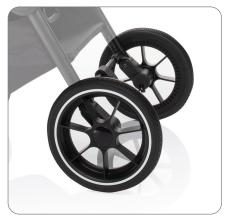

## **MAIN ADVANTAGES**

**EXTRA LARGE RUBBER** WHEELS; FRONT Ø 20.3 CM **REAR** Ø 29.2 CM

**SMOOTHER SUSPENSION** 

**BUMPER BAR DETACHABLE** 

**EXTENDABLE CANOPY WITH VENTILATION WINDOW** 

**REVERSIBLE SEAT** 