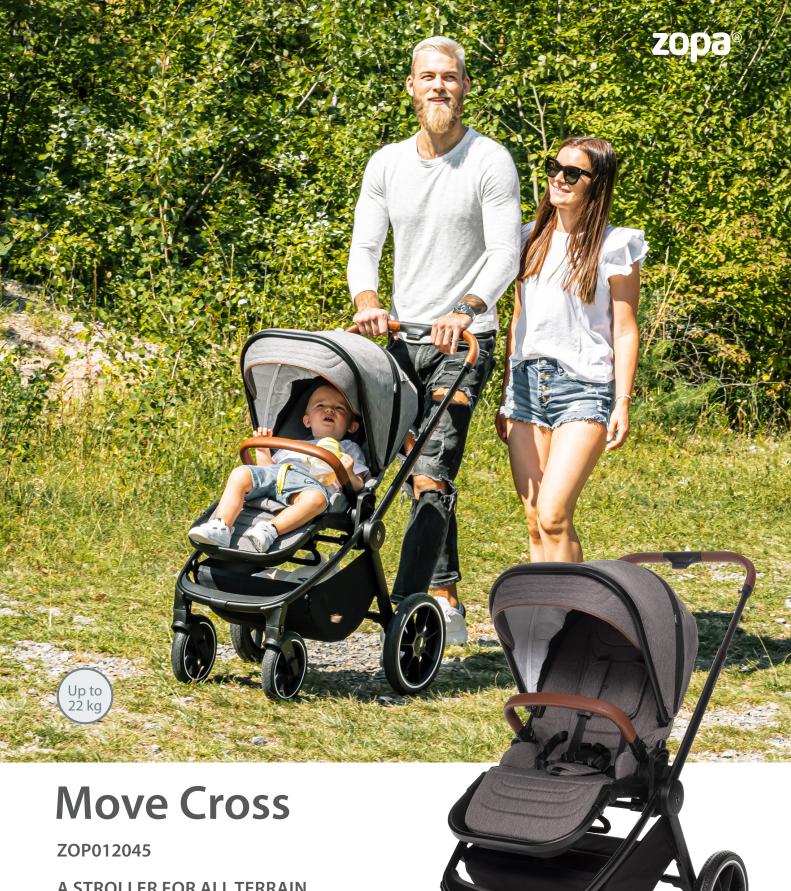

## **MAIN ADVANTAGES**

**EXTRA LARGE RUBBER** WHEELS; FRONT Ø 20.3 CM **REAR** Ø 29.2 CM

**SMOOTHER SUSPENSION** 

**BUMPER BAR DETACHABLE** 

**EXTENDABLE CANOPY WITH VENTILATION WINDOW** 

**REVERSIBLE SEAT** 