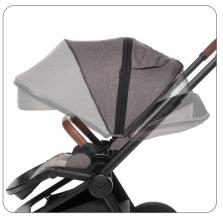

## **MAIN ADVANTAGES**

**EXTRA LARGE RUBBER** WHEELS; FRONT Ø 20.3 CM **REAR** Ø 29.2 CM

**SMOOTHER SUSPENSION** 

**BUMPER BAR DETACHABLE** 

**EXTENDABLE CANOPY WITH VENTILATION WINDOW** 

**REVERSIBLE SEAT** 