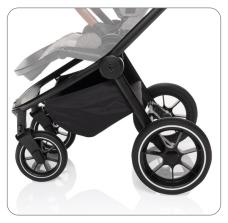

## **MAIN ADVANTAGES**

**EXTRA LARGE RUBBER** WHEELS; FRONT Ø 20.3 CM **REAR** Ø 29.2 CM

**SMOOTHER SUSPENSION** 

**BUMPER BAR DETACHABLE** 

**EXTENDABLE CANOPY WITH VENTILATION WINDOW** 

**REVERSIBLE SEAT** 