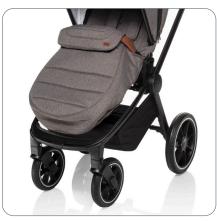

## A STROLLER FOR ALL TERRAIN

Extra-large rubber wheels with soft suspension take your baby smoothly over all obstacles. The Move Cross is the ideal choice for active families. It can carry children up to 22 kg. The spacious, softly padded seating with heightadjustable five-point seat belt also ensures comfort on trips. The backrest is adjustable up to a reclining position, and the footrest can also be adjusted.

## **MAIN ADVANTAGES**



**EXTRA LARGE RUBBER** WHEELS; FRONT Ø 20.3 CM **REAR** Ø 29.2 CM



**SMOOTHER SUSPENSION** 



**BUMPER BAR DETACHABLE** 



**EXTENDABLE CANOPY WITH VENTILATION WINDOW** 



**REVERSIBLE SEAT** 



**APRON AND RAIN COVER INCLUDED** 

## **COLLECTIONS**

Iron Grey/Black

Night Black/Black

Silver Grey/Silver





Silver Grey/Black