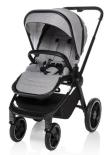

## A STROLLER FOR ALL TERRAIN

Extra-large rubber wheels with soft suspension take your baby smoothly over all obstacles. The Move Cross is the ideal choice for active families. It can carry children up to 22 kg. The spacious, softly padded seating with heightadjustable five-point seat belt also ensures comfort on trips. The backrest is adjustable up to a reclining position, and the footrest can also be adjusted.

## **MAIN ADVANTAGES**

**EXTRA LARGE RUBBER** WHEELS; FRONT Ø 20.3 CM **REAR** Ø 29.2 CM

**SMOOTHER SUSPENSION** 

**BUMPER BAR DETACHABLE** 

**EXTENDABLE CANOPY WITH VENTILATION WINDOW** 

**REVERSIBLE SEAT** 

**APRON AND RAIN COVER INCLUDED** 