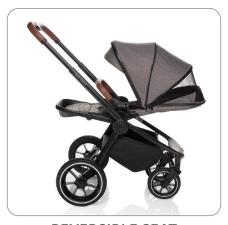

## **MAIN ADVANTAGES**

**EXTRA LARGE RUBBER** WHEELS; FRONT Ø 20.3 CM **REAR** Ø 29.2 CM

**SMOOTHER SUSPENSION** 

**BUMPER BAR DETACHABLE** 

**EXTENDABLE CANOPY WITH VENTILATION WINDOW** 

**REVERSIBLE SEAT** 