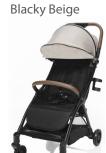

## **Quiq** ZOP086160

Up to 22 kg

## LITTLE TRAVELER

Rigid chassis with low weight, small dimensions and onehanded folding. These are the main reasons why parents who like to travel will love the Quiq stroller. Takes children from birth up to 22 kg. Suspension wheels can handle walks in nature and on cobblestones in cities. Thanks to its compact dimensions, it takes up a minimum of space and stands alone when folded.



**93**®

20

## **MAIN ADVANTAGES**



ALL WHEEL SUSPENSION



ADJUSTABLE BACKREST AND FOOTREST



BUMPER BAR DETACHABLE



**EXTENDABLE CANOPY** 



**MAGNETIC BUCKLE** 



COMPACT SIZE

## COLLECTIONS





Bright Grey





Bright Beige





All Black



Bright Night