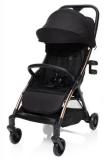

## **Quiq** ZOP086160

Up to 22 kg

## LITTLE TRAVELER

Rigid chassis with low weight, small dimensions and onehanded folding. These are the main reasons why parents who like to travel will love the Quiq stroller. Takes children from birth up to 22 kg. Suspension wheels can handle walks in nature and on cobblestones in cities. Thanks to its compact dimensions, it takes up a minimum of space and stands alone when folded.

## **MAIN ADVANTAGES**

ALL WHEEL SUSPENSION

ADJUSTABLE BACKREST AND FOOTREST

BUMPER BAR DETACHABLE

**EXTENDABLE CANOPY** 

**MAGNETIC BUCKLE** 

COMPACT SIZE