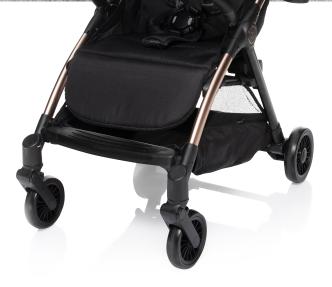

## LITTLE TRAVELER

Rigid chassis with low weight, small dimensions and onehanded folding. These are the main reasons why parents who like to travel will love the Quiq stroller. Takes children from birth up to 22 kg. Suspension wheels can handle walks in nature and on cobblestones in cities. Thanks to its compact dimensions, it takes up a minimum of space and stands alone when folded.

## **MAIN ADVANTAGES**

ALL WHEEL SUSPENSION

ADJUSTABLE BACKREST AND FOOTREST

BUMPER BAR DETACHABLE

**EXTENDABLE CANOPY** 

**MAGNETIC BUCKLE** 

COMPACT SIZE