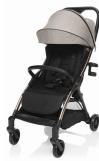

## **Quiq** ZOP086160

Up to 22 kg

## LITTLE TRAVELER

Rigid chassis with low weight, small dimensions and onehanded folding. These are the main reasons why parents who like to travel will love the Quiq stroller. Takes children from birth up to 22 kg. Suspension wheels can handle walks in nature and on cobblestones in cities. Thanks to its compact dimensions, it takes up a minimum of space and stands alone when folded.



**93**®

20

## **MAIN ADVANTAGES**



ALL WHEEL SUSPENSION



ADJUSTABLE BACKREST AND FOOTREST



BUMPER BAR DETACHABLE



**EXTENDABLE CANOPY** 



**MAGNETIC BUCKLE** 



COMPACT SIZE

## COLLECTIONS





Bright Grey





Bright Beige





All Black



Bright Night