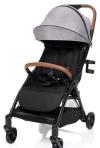

## **Quiq** ZOP086160

Up to 22 kg

## LITTLE TRAVELER

Rigid chassis with low weight, small dimensions and onehanded folding. These are the main reasons why parents who like to travel will love the Quiq stroller. Takes children from birth up to 22 kg. Suspension wheels can handle walks in nature and on cobblestones in cities. Thanks to its compact dimensions, it takes up a minimum of space and stands alone when folded.