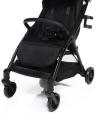

## **Quiq** ZOP086160

Up to 22 kg

## LITTLE TRAVELER

Rigid chassis with low weight, small dimensions and onehanded folding. These are the main reasons why parents who like to travel will love the Quiq stroller. Takes children from birth up to 22 kg. Suspension wheels can handle walks in nature and on cobblestones in cities. Thanks to its compact dimensions, it takes up a minimum of space and stands alone when folded.



**93**®

20

## **MAIN ADVANTAGES**



ALL WHEEL SUSPENSION



ADJUSTABLE BACKREST AND FOOTREST



BUMPER BAR DETACHABLE



**EXTENDABLE CANOPY** 



**MAGNETIC BUCKLE** 



COMPACT SIZE

## COLLECTIONS





Bright Grey





Bright Beige





All Black



Bright Night