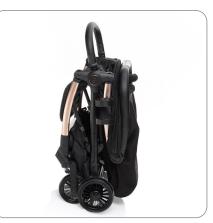

## LITTLE TRAVELER

Rigid chassis with low weight, small dimensions and onehanded folding. These are the main reasons why parents who like to travel will love the Quiq stroller. Takes children from birth up to 22 kg. Suspension wheels can handle walks in nature and on cobblestones in cities. Thanks to its compact dimensions, it takes up a minimum of space and stands alone when folded.

## **MAIN ADVANTAGES**

ALL WHEEL SUSPENSION

ADJUSTABLE BACKREST AND FOOTREST

BUMPER BAR DETACHABLE

**EXTENDABLE CANOPY** 

**MAGNETIC BUCKLE** 

COMPACT SIZE