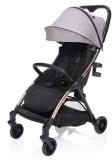

## **Quiq** ZOP086160

Up to 22 kg

## LITTLE TRAVELER

Rigid chassis with low weight, small dimensions and onehanded folding. These are the main reasons why parents who like to travel will love the Quiq stroller. Takes children from birth up to 22 kg. Suspension wheels can handle walks in nature and on cobblestones in cities. Thanks to its compact dimensions, it takes up a minimum of space and stands alone when folded.



**93**®

20

## **MAIN ADVANTAGES**



ALL WHEEL SUSPENSION



ADJUSTABLE BACKREST AND FOOTREST



BUMPER BAR DETACHABLE



**EXTENDABLE CANOPY** 



**MAGNETIC BUCKLE** 



COMPACT SIZE

## COLLECTIONS





Bright Grey





Bright Beige





All Black



Bright Night